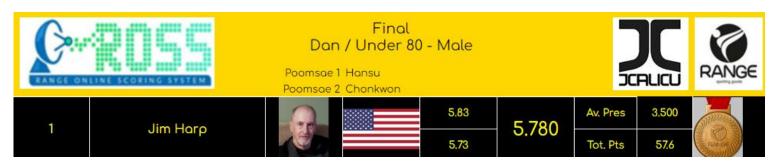

---------------------|
| 1         | Gary Thorpe         |                                                                        |     | 6.57 | 6.535 | Av. Pres | 3.800 |                        |
|           | Gary morpe          | <b>X</b>                                                               | * • | 6.50 | 0.000 | Tot. Pts | 65.0  | Con CR                 |
| 2         | Jacques Le Guerrier | (A)                                                                    | 1   | 6.67 | 6.520 | Av. Pres | 3.835 | Comments of the second |
|           | oucques Le Odernei  | 100                                                                    |     | 6.37 | 0.020 | Tot. Pts | 65.4  | Canal Canal            |

Sponsored by: Range Sports UK Ltd.









#### Dan / Under 80 – Male – Final



Sponsored by: Range Sports UK Ltd.









### Dan / Under 80 – Female – Final

|   |                 | Final<br>Dan / Under 80 -<br>Poomsae 1 Hansu<br>Poomsae 2 Chonkwon |      | 50    |          | RANGE |                                         |
|---|-----------------|--------------------------------------------------------------------|------|-------|----------|-------|-----------------------------------------|
| 1 | Erica Linthorst |                                                                    | 6.26 | 6.195 | Av. Pres | 3.615 |                                         |
|   | Enca Entriorst  |                                                                    | 6,13 | 0.170 | Tot. Pts | 61.5  | Craw or                                 |
| 2 | Lis Porrino     | 3.0