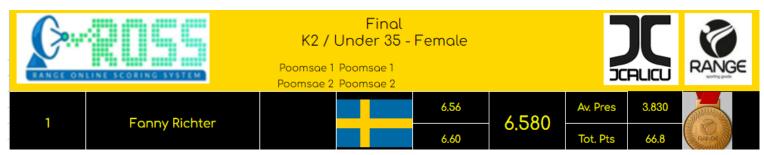

# K2 / Cadet – Female – Final

|     |                  | Final<br>K2 / Cadet - F<br>Poomsae 1 Poomsae 1<br>Poomsae 2 Poomsae 2 | emale |       | 50       |       | RANGE                                                                                                                                                                                                                                                                                                                                                                                                                                                                                                                                                                                                                                                                                                                                                                                                                                                                                                                                                                                                                                                                                                                                                                                                                                                                                                                                                                                                                                                                                                                                                                                                                                                                                                                                                                                                                                                                              |
|-----|------------------|-----------------------------------------------------------------------|-------|-------|----------|-------|------------------------------------------------------------------------------------------------------------------------------------------------------------------------------------------------------------------------------------------------------------------------------------------------------------------------------------------------------------------------------------------------------------------------------------------------------------------------------------------------------------------------------------------------------------------------------------------------------------------------------------------------------------------------------------------------------------------------------------------------------------------------------------------------------------------------------------------------------------------------------------------------------------------------------------------------------------------------------------------------------------------------------------------------------------------------------------------------------------------------------------------------------------------------------------------------------------------------------------------------------------------------------------------------------------------------------------------------------------------------------------------------------------------------------------------------------------------------------------------------------------------------------------------------------------------------------------------------------------------------------------------------------------------------------------------------------------------------------------------------------------------------------------------------------------------------------------------------------------------------------------|
| 1   | Allison Siu      |                                                                       | 7.04  | 7.005 | Av, Pres | 4.070 |                                                                                                                                                                                                                                                                                                                                                                                                                                                                                                                                                                                                                                                                                                                                                                                                                                                                                                                                                                                                                                                                                                                                                                                                                                                                                                                                                                                                                                                                                                                                                                                                                                                                                                                                                                                                                                                                                    |
|     | Auson Siu        |                                                                       | 6.97  | 7.003 | Tot. Pts | 70.0  | RANDE                                                                                                                                                                                                                                                                                                                                                                                                                                                                                                                                                                                                                                                                                                                                                                                                                                                                                                                                                                                                                                                                                                                                                                                                                                                                                                                                                                                                                                                                                                                                                                                                                                                                                                                                                                                                                                                                              |
| 2   | Alberte Lindblad |                                                                       | 6.90  | 6.850 | Av. Pres | 3.950 | Comments of the second se |
| 2   | Grønbech         |                                                                       | 6,80  | 0.000 | Tot. Pts | 68.4  | Canolice M                                                                                                                                                                                                                                                                                                                                                                                                                                                                                                                                                                                                                                                                                                                                                                                                                                                                                                                                                                                                                                                                                                                                                                                                                                                                                                                                                                                                                                                                                                                                                                                                                                                                                                                                                                                                                                                                         |
| 3   | Santa Petrocenko |                                                                       | 6.03  | 6.115 | Av. Pres | 3.635 |                                                                                                                                                                                                                                                                                                                                                                                                                                                                                                                                                                                                                                                                                                                                                                                                                                                                                                                                                                                                                                                                                                                                                                                                                                                                                                                                                                                                                                                                                                                                                                                                                                                                                                                                                                                                                                                                                    |
| 3   | Santa Petrocenko |                                                                       | 6.20  | 0.110 | Tot. Pts | 61.2  | C PORTEC                                                                                                                                                                                                                                                                                                                                                                                                                                                                                                                                                                                                                                                                                                                                                                                                                                                                                                                                                                                                                                                                                                                                                                                                                                                                                                                                                                                                                                                                                                                                                                                                                                                                                                                                                                                                                                                                           |
| 4   | Laila Jurek      |                                                                       | 6.17  | 5.935 | Av. Pres | 3.500 |                                                                                                                                                                                                                                                                                                                                                                                                                                                                                                                                                                                                                                                                                                                                                                                                                                                                                                                                                                                                                                                                                                                                                                                                                                                                                                                                                                                                                                                                                                                                                                                                                                                                                                                                                                                                                                                                                    |
| - 4 | Lana Jurek       |                                                                       | 5.70  | 0.700 | Tot. Pts | 59.1  | Poster                                                                                                                                                                                                                                                                                                                                                                                                                                                                                                                                                                                                                                                                                                                                                                                                                                                                                                                                                                                                                                                                                                                                                                                                                                                                                                                                                                                                                                                                                                                                                                                                                                                                                                                                                                                                                                                                             |

Sponsored by: Range Sports UK Ltd.