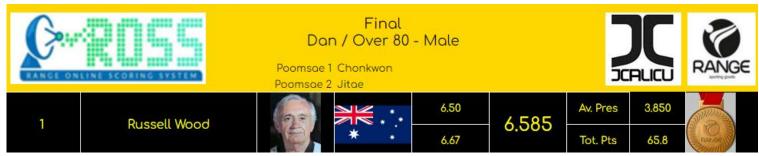

----|-----------------------------------------|
| 1 | Erica Linthorst |                                                                    | 6.26 | 6.195 | Av. Pres | 3.615 |                                         |
|   | Enca Entriorst  |                                                                    | 6,13 | 0.170 | Tot. Pts | 61.5  | Craw or                                 |
| 2 | Lis Porrino     | 3.0                                                                | 6.06 | 6.030 | Av. Pres | 3.515 | ( I I I I I I I I I I I I I I I I I I I |
| 2 | Lis Borring     |                                                                    | 6.00 | 0.030 | Tot. Pts | 60.7  | ( Contraction                           |

Sponsored by: Range Sports UK Ltd.





#### Dan / Over 80 – Male – Final



Sponsored by: Range Sports UK Ltd.









## Pair / Dan / Under 65 – Final

|   | Final<br>Pair / Dan / Under 65<br>Poomsae 1 Sipjin<br>Poomsae 2 Jitae |  |      |       | 50       |       | RANGE          |
|---|-----------------------------------------------------------------------|--|------|-------|----------|-------|----------------|
| 1 | Paul, Hélène                                                          |  | 7.10 | 7.065 | Av. Pres | 4.115 |                |
|   | Paul, Helene                                                          |  | 7.03 | 7.000 | Tot. Pts | 70.1  | Rest OF        |
| 2 | Lisette Hone                                                          |  | 6.83 | 6.865 | Av. Pres | 4.000 | and the second |
| 2 | Lisette, Hans