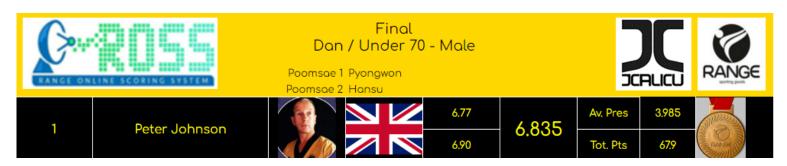

| 6.10     | 0,130 | Tot, Pts | 60.2  | Rance                                                                                                                                                                                                                                                                                                                                                                                                                                                                                                                                                                                                                                                                                               |

Sponsored by: Range Sports UK Ltd.









### Dan / Under 70 – Male – Final



Sponsored by: Range Sports UK Ltd.









### Dan / Under 75 – Male – Final

| CANCEL OF | NUNE SCORING SYSTEM | Final<br>Dan / Under 75 - Male<br>Poomsae 1 Jitae<br>Poomsae 2 Taebaek |     |      |       | 5        |       | RANGE                  |
|-----------|---------------------|------------------------------------------------------------------------|-----|------|-------|----------|-------|------------------------|
| 1         | Gary Thorpe         |                                                                        |     | 6.57 | 6.535 | Av. Pres | 3.800 |                        |
|           | Gary morpe          | <b>X</b>                                                               | * • | 6.50 | 0.000 | Tot. Pts | 65.0  | Con CR                 |
| 2         | Jacques L