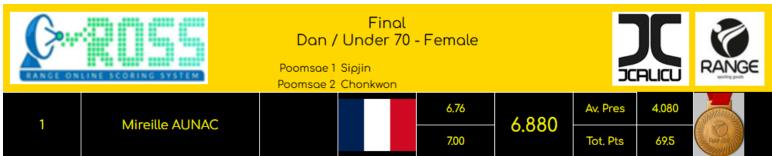

---|
| 1 | Jorge Angel Arana Flores  |                                                                         | <u></u>    | 6.93  | 6.880    | Av. Pres | 4.115       |                     |
|   | Jorge Angel Ardrid Flores | - Y = 3                                                                 | <u>(ä)</u> | 6.83  | 0.000    | Tot. Pts | 68.6        | PARTE               |
| 2 | Pietro De Cubellis        |                                                                         | wither and | 6.50  | 6.500    | Av. Pres | 3,900       | Common and a second |
| 2 | Pletro De Cubellis        |                                                                         | 6.50       | 0.000 | Tot. Pts | 64.8     | Cana Rosena |                     |











## Dan / Under 70 – Female – Final



Sponsored by: Range Sports UK Ltd.

www.range-sports.co.uk www.jcalicu.co.uk



















## Dan / Under 75 – Male – Final



Sponsored by: Range Sports UK Ltd.

www.range-sports.co.uk www.jcalicu.co.uk

















# Dan / Under 75 – Female – Final



Sponsored by: Range Sports UK Ltd.

www.range-sports.co.uk www.jcalicu.co.uk KG

















### Dan / Over 80 – Male – Final



Sponsored by: Range Sports UK Ltd.

www.range-sports.co.uk www.jcalicu.co.uk



















## Dan / Under 60 – Male – Final

| RANGE ON |                     | Dan<br>Poomsae 1<br>Poomsae 2 |    | ) - Male |       |          |       | RANGE                    |
|----------|---------------------|-------------------------------|----|----------|-------|----------|-------|--------------------------