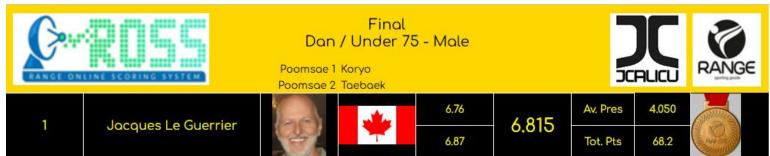

| 6.880    | Av. Pres | 4.115       |                     |
|   | Jorge Angel Ardrid Flores | - Y = 3                                                                 | <u>(ä)</u> | 6.83  | 0.000    | Tot. Pts | 68.6        | PARTE               |
| 2 | Pietro De Cubellis        |                                                                         | wither and | 6.50  | 6.500    | Av. Pres | 3,900       | Common and a second |
| 2 | Pletro De Cubellis        |                                                                         | 6.50       | 0.000 | Tot. Pts | 64.8     | Cana Rosena |                     |











## Dan / Under 70 – Female – Final



Sponsored by: Range Sports UK Ltd.

www.range-sports.co.uk www.jcalicu.co.uk



















## Dan / Under 75 – Male – Final



Sponsored by: Range Sports UK Ltd.

www.range-sports.co.uk www.jcalicu.co.uk

















# Dan / Under 75 – Female – Final



Sponsored by: Range Sports UK Ltd.

www.range-sports.co.uk www.jcalicu.co.uk KG

















### Dan / Over 80 – Male – Final



Sponsored by: Range Sports UK Ltd.

www.range-sports.co.uk www.jcalicu.co.uk



















## Dan / Under 60 – Male – Final

| RANGE ON |                     | Dan<br>Poomsae 1<br>Poomsae 2 |    | ) - Male |       |          |       | RANGE                    |
|----------|---------------------|-------------------------------|----|----------|-------|----------|-------|--------------------------|
| 1        | Michael Bussmann    |                               |    | 7.20     | 7.265 | Av, Pres | 4.230 |