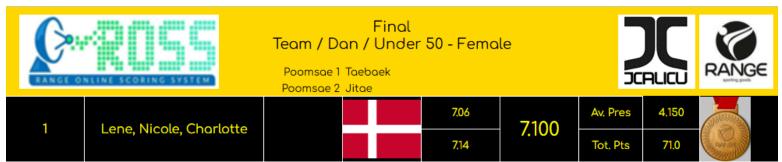

------------|----------|------|-------|----------|-------|-------|
| 1 | Joana, Bruno         |                                                                            | <b>(</b> | 7.27 | 7.235 | Av. Pres | 4.250 |       |
|   | 300Ha, Braho         |                                                                            |          | 7.20 | 7.200 | Tot. Pts | 72,3  | RANCE |
| 2 | Hélène, Paul         |                                                                            |          | 6,83 | 6.795 | Av. Pres | 4,030 |       |
| 2 | Hetene, Paul         |                                                                            |          | 6.76 | 0.773 | Tot. Pts | 68.0  | RANKS |

Sponsored by: Range Sports UK Ltd.

















### Team / Dan / Under 50 – Female – Final



**Sponsored by:** Range Sports UK Ltd.

















## K1 / Under 35 – Male – Final



Sponsored by: Range Sports UK Ltd.

















## K1 / Over 35 – Male – Final



Sponsored by: Range Sports UK Ltd.

















## K2 / Under 35 – Female – Final



Sponsored by: Range Sports UK Ltd.

















## K3 / Under 35 – Male – Final



Sponsored by: Range Sports UK Ltd.



















## K3 / Under 35 – Female – Final

|   | LINE SCORING SYSTEM    | Final<br>K3 / Under 35 -<br>Poomsae 1 Poomsae 1<br>Poomsae 2 Poomsae 2 | Female |       |          |       | RANGE