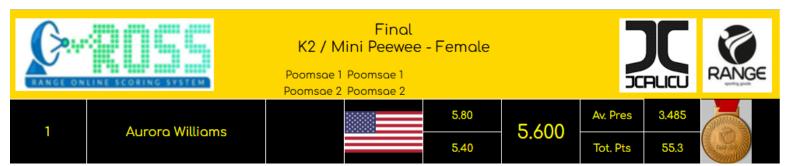

|









### K1 / Peewee – Female – Final



**Sponsored by:** Range Sports UK Ltd.



















### K2 / Mini Peewee – Female – Final



Sponsored by: Range Sports UK Ltd.

















### K2 / Peewee – Male – Final

| RANGE ON |                       | Final<br>K2 / Peewee -<br>Poomsae 1 Poomsae 1<br>Poomsae 2 Poomsae 2 | Male |       | 50       |       | RANGE                                 |
|----------|-----------------------|----------------------------------------------------------------------|------|-------|----------|-------|---------------------------------------|
| 1        | MICHAIL ROZOKOKIS     |                                                                      | 6.43 | 6.465 | Av. Pres | 3.835 |                                       |
|          |                       |                                                                      | 6.50 | 0.400 | Tot. Pts | 63,3  | PANOE