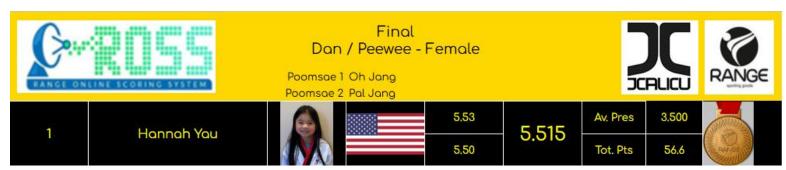

### Dan / Peewee – Male – Final



Sponsored by: Range Sports UK Ltd.



















### Dan / Peewee – Female – Final





















### K1 / Mini Peewee – Female – Final

|   |                      | Final<br>K1 / Mini Peewee<br>Poomsae 1 Oh Jang<br>Poomsae 2 Sah Jang |      | 50    |          | RANGE |             |
|---|----------------------|----------------------------------------------------------------------|------|-------|----------|-------|-------------|
| 1 | ASHLEY DAYANNE NUÑEZ |                                                                      | 6.70 | 6.700 | Av. Pres | 4.150 |             |
|   |                      |                                                                      | 6.70 |       | Tot. Pts | 65.9  | RANGE       |
| 2 | Charlize Csonka      |                                                                      | 5.60 | 5.615 | Av. Pres | 3,550 | and a state |
|