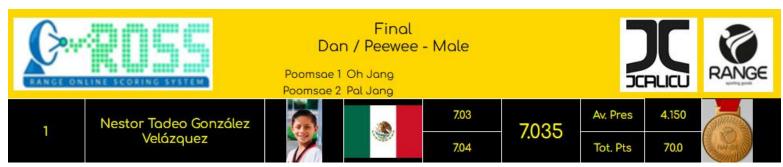

### Dan / Peewee – Male – Final



Sponsored by: Range Sports UK Ltd.



















### Dan / Peewee – Female – Final





















### K1 / Mini Peewee – Female – Final

|   |                      | Final<br>K1 / Mini Peewee<br>Poomsae 1 Oh Jang<br>Poomsae 2 Sah Jang |      | 50    |          | RANGE |             |
|---|----------------------|----------------------------------------------------------------------|------|-------|----------|-------|-------------|
| 1 | ASHLEY DAYANNE NUÑEZ |                                                                      | 6.70 | 6.700 | Av. Pres | 4.150 |             |
|   |                      |                                                                      | 6.70 |       | Tot. Pts | 65.9  | RANGE       |
| 2 | Charlize Csonka      |